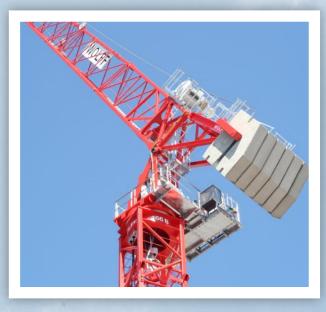

# The new WOLFF 166 B: so compact, so strong,

The new WOLFF 166 B is the most compact in its class. With a flat-top design without rope luffing gear, it operates with an innovative hydraulic luffing system. The advantages: bundled power in a minimum of space.

## Compactly packaged

The hydraulic cylinder and unit, as all other components of the luffing mechanism, are compactly mounted in the connecting frame. The latter can be lifted onto the tower individually or as a unit with the slewing frame and lower section of the tower top.