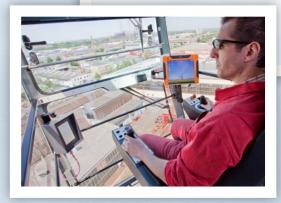

## Comfort and safety

The new WOLFF CAB offers optimum visibility and overview. The improved seat and ergonomically optimised control panels provide for relaxed working. An improved heating and air conditioning system, tinted windows and many other details are sure to make the new cabin an optimal place of work.