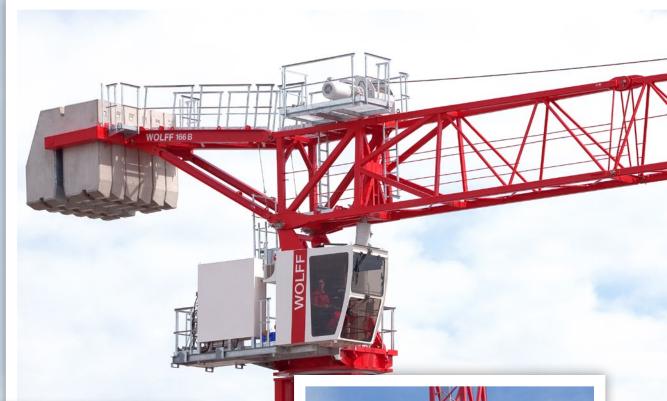

#### Well-conceived

A real highlight: the bolted-on frame on the counterjib for the counterweights. The counterweights are simply placed from above onto a support tube and secured toward the crane centre. The construction also allows for frame designs suitable to hold more compact steel counterweights.