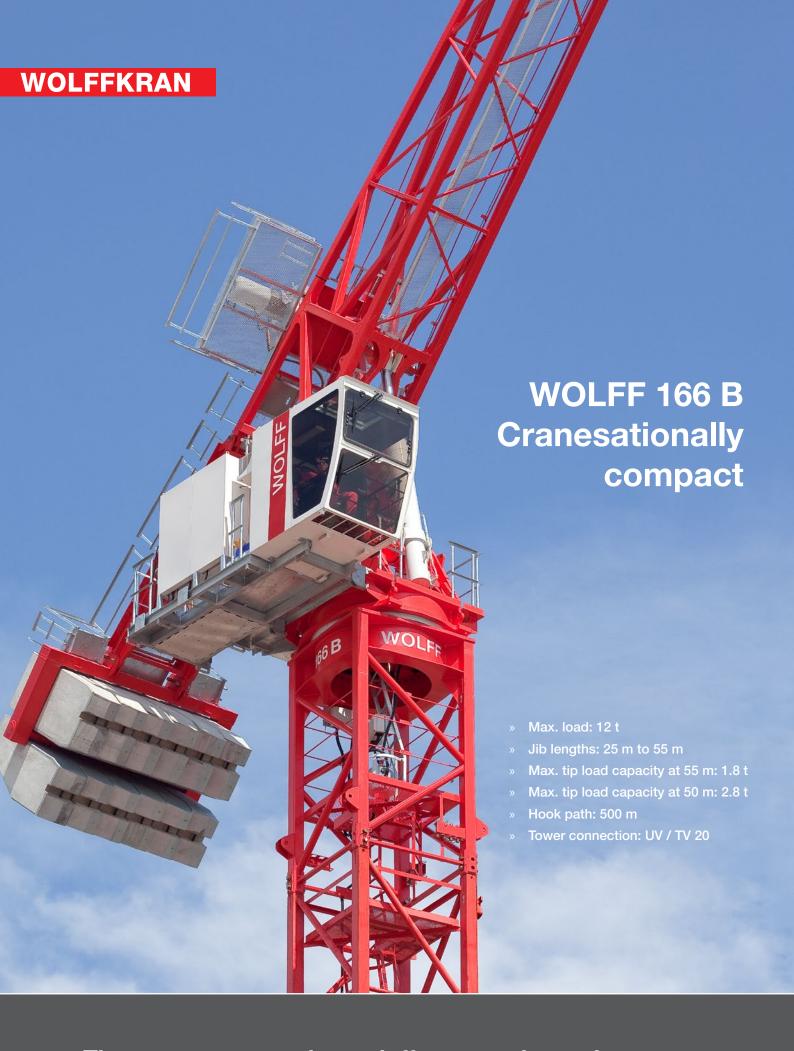

# The new WOLFF 166 B: so compact, so strong,

The new WOLFF 166 B is the most compact in its class. With a flat-top design without rope luffing gear, it operates with an innovative hydraulic luffing system. The advantages: bundled power in a minimum of space.

For efficient assembly, economical transport, added flexibility on the construction site – and maximum performance: with a 50 m jib the WOLFF 166 B lifts 2.8 t at the tip in single-reeved operation.