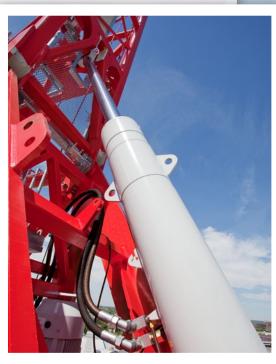

#### Strong, but sensitive

The luffing cylinder with load sensing control automatically regulates the luffing speed according to the load. The 22 kW motor thus achieves a luffing time of 90 seconds.