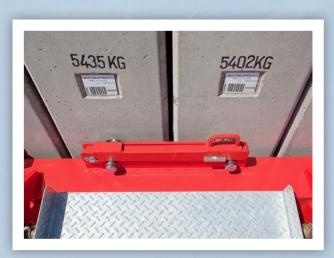

#### Well-conceived

A real highlight: the bolted-on frame on the counterjib for the counterweights. The counterweights are simply placed from above onto a support tube and secured toward the crane centre. The construction also allows for frame designs suitable to hold more compact steel counterweights.