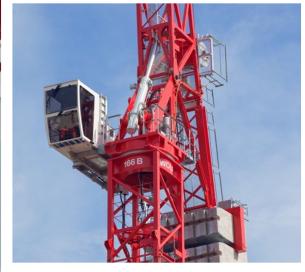

## Compactly packaged

The hydraulic cylinder and unit, as all other components of the luffing mechanism, are compactly mounted in the connecting frame. The latter can be lifted onto the tower individually or as a unit with the slewing frame and lower section of the tower top.