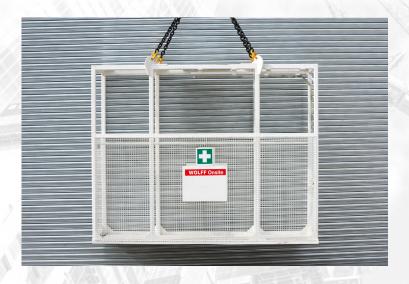

## STRETCHER CAGE

Our Stretcher Cage is designed to transport injured or immobile personnel from a building or excavation. It offers a safe method of lifting a stretcher without having to tilt it in any way, providing space for the stretcher plus an attendant.

The cage is equipped with half height metal sides with an entrance door. A four legged chain sling comes with the cage and is attached to the four main lifting points.

80000170

## **Key Benefits:**

- · The safest method of lifting a stretcher from height
- Additional space for one person to accompany the injured person
- · The half height metal sides provide safety for personnel in the cage