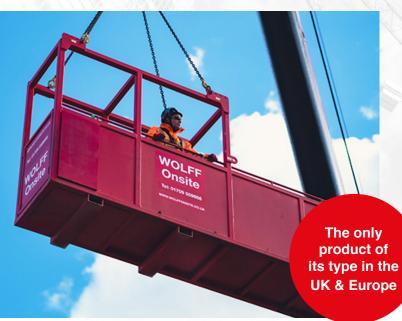

# OFFSET ACCESS CAGE (BIG RED)

A key requirement of any operational construction site is a facility for the safe and speedy transfer of personnel and product to/from areas of the site that may be difficult to reach by other means.

The people carrier unit consists of an extension with sides rising above waist height with a handrail. The harness points are located between the cage and the extension.

80000478

#### **Product Features:**

- · Pockets located at the base of the unit for easy transportation using a forklift
- · This product can be customised to meet your specific needs regarding size and lifting capacity
- · Features additional lifting points on the side for easier installation of tie brackets to cores below the slipform
- The opening hatch at one end allows easy access for bolting brackets to cores, without the need to work outside
- · Consisting of two additional rails at the bottom of the unit to tether tools at working height
- · The unit has four bump stops at the end to prevent marking any walls while working