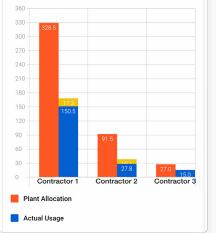

Capture crane downtime (e.g. winded off) and compare allotted hook time with the actual crane usage.

Schedule daily subcontractor time slots.

Speed up the signing process with our paperless solution.

Monitor allocations vs actual usage.

#### Allocations vs Actual Usage