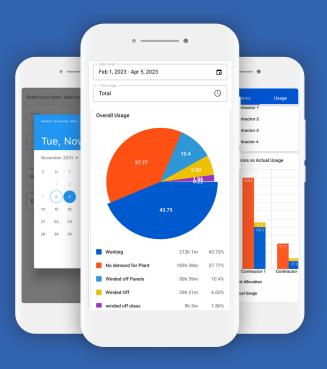

Capture crane downtime (e.g. winded off) and compare allotted hook time with the actual crane usage.

Schedule daily subcontractor time slots.

Speed up the signing process with our paperless solution.

Monitor allocations vs actual usage.

#### Allocations vs Actual Usage