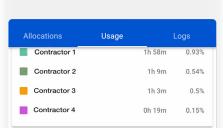

Capture crane downtime (e.g. winded off) and compare allotted hook time with the actual crane usage.

Schedule daily subcontractor time slots.

Speed up the signing process with our paperless solution.

Monitor allocations vs actual usage.

#### Allocations vs Actual Usage