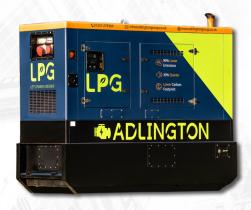

## **WOLFF LPG GENERATOR**

Our LPG (Liquid Petroleum Gas) generator, provides a practical and sustainable power source for your Construction projects, allowing you to meet your immediate power needs while also contributing to a greener future.

Offering a wide range of benefits that make them a superior power source. With 90% less emissions compared to diesel engines, our LPG generators are environmentally friendly and sustainable, helping to reduce all the harmful pollutants from that of diesel equivalent.

80000474

Significantly reduces emissions, contributing to a greener future

30% quieter than a diesel generator

99% reduction in hydrocarbons, nitrogen oxide & particle matter

LPG can power tower cranes, accommodation & other site equipment